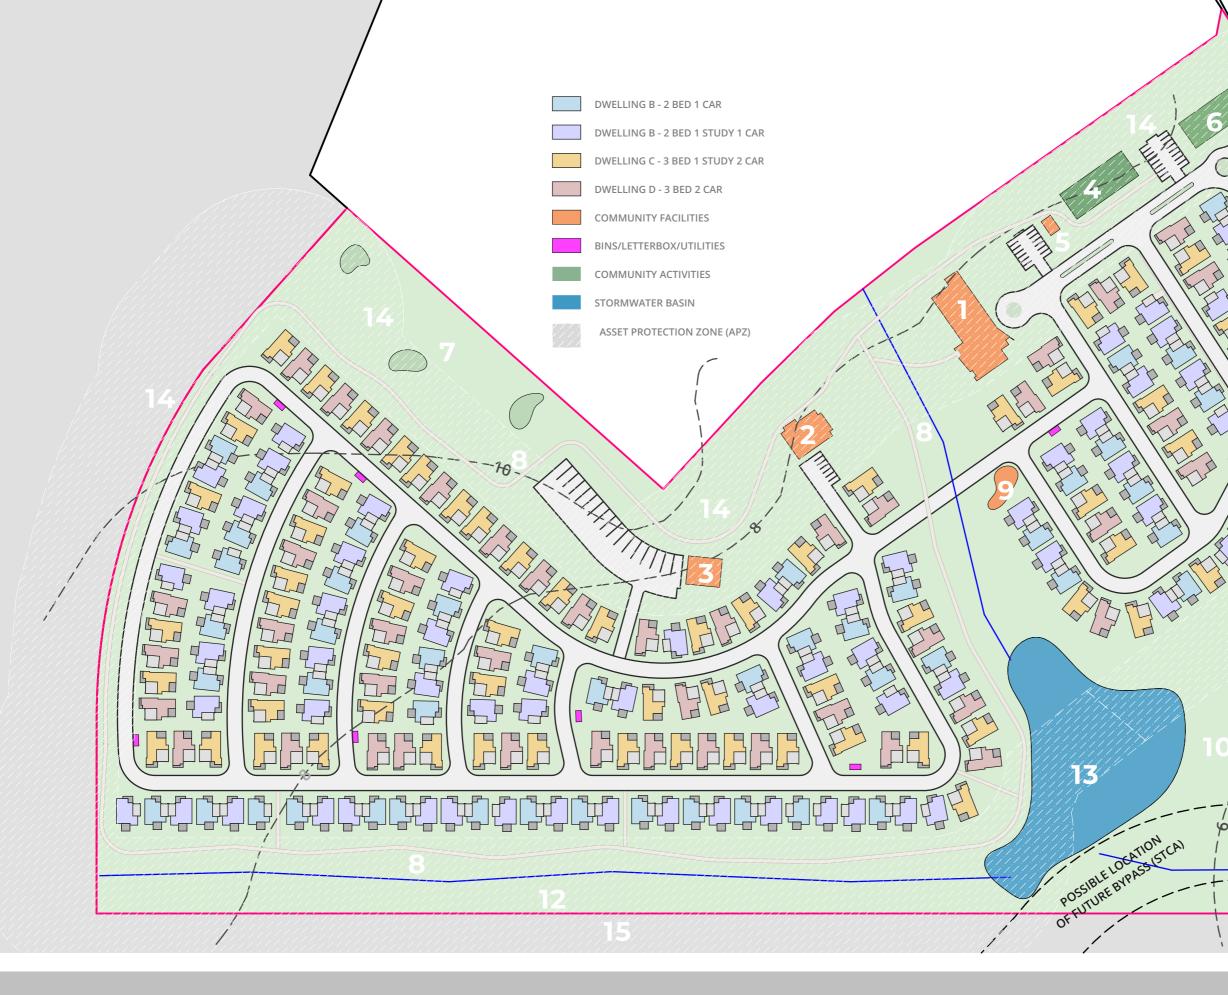

BOWINY

1

0

5

DRIVE

4

D

OCEAN

JIEW

DRIVE

s Living\Drawings\Working\2021-156\_Concept plan\_A.pln

- COMMUNITY BUILDING
- 2 POOL/GYM
- 3 MEN'S SHED & CARAVAN PARKING
- 4 BOWLING GREEN
- 5 BOWLS STORE
- 6 TENNIS COURT
- 7 3 PAR GOLF COURSE
- 8 WALKING PATHS
- 9 PLAYGROUND
- 10 ENTRY FEATURE WITH PUBLIC ART
- 11 ACOUSTIC FENCING & LANDSCAPING
- 12 LANDSCAPED RIPARIAN CORRIDOR (40m WIDE)
- 13 LANDSCAPED DETENTION BASIN
- 14 INTERNAL APZ
- 15 APZ