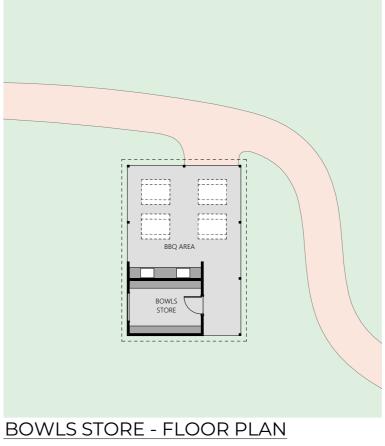

JIEW

DRIVE

s Living\Drawings\Working\2021-156\_Concept plan\_A.pln

- COMMUNITY BUILDING
- 2 POOL/GYM
- 3 MEN'S SHED & CARAVAN PARKING
- 4 BOWLING GREEN
- 5 BOWLS STORE
- 6 TENNIS COURT
- 7 3 PAR GOLF COURSE
- 8 WALKING PATHS
- 9 PLAYGROUND
- 10 ENTRY FEATURE WITH PUBLIC ART
- 11 ACOUSTIC FENCING & LANDSCAPING
- 12 LANDSCAPED RIPARIAN CORRIDOR (40m WIDE)
- 13 LANDSCAPED DETENTION BASIN
- 14 INTERNAL APZ
- 15 APZ